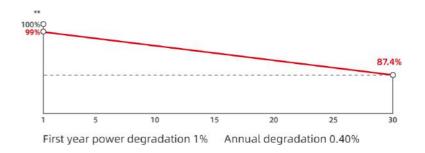

**30** years of linear warranty **15** years of product warranty

HALF-CELL N-Type TOPCon SINGLE GLASS MONOFACIAL MODULE TYPE: STPXXXS-C54/Nshm

430-450W 23.0%

**POWER OUTPUT** 

High module conversion efficiency Module efficiency up to 23.0% achieved through advanced cell technology and manufacturing process