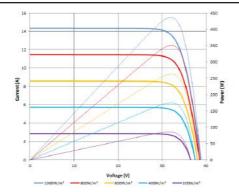

# **Electrical Characteristics (STC)**

| Module Type                       | STP450S-C54/Nshkm+ | STP445S-C54/Nshkm+ | STP440S-C54/Nshkm+ | STP435S-C54/Nshkm+ | STP430S-C54/Nshkm+ |
|-----------------------------------|--------------------|--------------------|--------------------|--------------------|--------------------|
| Maximum Power (Pmax/W)            | 450                | 445                | 440                | 435                | 430                |
| Optimum Operating Voltage (Vmp/V) | ) 33.04            | 32.87              | 32.69              | 32.51              | 32.33              |
| Optimum Operating Current (Imp/A) | 13.62              | 13.54              | 13.46              | 13.38              | 13.30              |
| Open Circuit Voltage (Voc/V)      | 39.24              | 39.11              | 38.98              | 38.85              | 38.72              |
| Short Circuit Current (Isc/A)     | 14.57              | 14.49              | 14.41              | 14.33              | 14.25              |
| Module Efficiency (%)             | 23.0               | 22.8               | 22.6               | 22.3               | 22.1               |

STC: lrradiance 1000 W/m<sup>2</sup>, module temperature 25 °C, AM=1.5; Measuring tolerance is within +/- 3%;